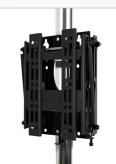

## **BT8308** POP-OUT FLAT SCREEN WALL MOUNT

The BT8308 is designed for the installation of small to medium flat screens into recessed walls. The pop-out mechanism allows for a neat and tidy, flush to the wall installation, while still allowing access to the rear of the screen for easy installation and service access. BT8308 also allows screens to be mounted in landscape or portrait orientation and is also compatible with B-Tech's professional pole and collar system for pole mounted installs if required.

## FEATURES

- Perfect solution for mounting screens into a recessed wall
- Push to open / push to close system provides quick and easy service access
- Suitable for landscape or portrait screen mounting
- Suitable for both wall or pole mounting
- Keyhole mounting for quick and easy installation
- Levelling screws allow adjustment of screen height
- Integrated locking mechanism prevents accidental pop-out of mount
- Integrated cable management
- 'Hook-on' installation with all mounting hardware included

Also suitable for portrait screen mounting

SIDE VIEW EXTENDED