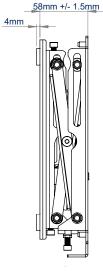

| SPECIFICATION            |                         |
|--------------------------|-------------------------|
| Recommended screen size  | up to <b>42"</b>        |
| Max load                 | 25kg                    |
| VESA® compatibility      | 75 x 75 up to 200 x 200 |
| Flat to wall depth       | 58mm                    |
| Popped out depth         | 175mm                   |
| Screen height adjustment | +12mm                   |
| Colour                   | Black                   |

Q

SIDE VIEW CLOSED

**B-TECH** PROFESSIONAL

(B)

For More Information Visit www.btechavmounts.com