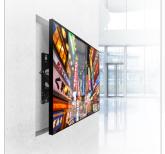

## **BT8308** POP-OUT FLAT SCREEN WALL MOUNT

The BT8308 is designed for the installation of small to medium flat screens into recessed walls. The pop-out mechanism allows for a neat and tidy, flush to the wall installation, while still allowing access to the rear of the screen for easy installation and service access. BT8308 also allows screens to be mounted in landscape or portrait orientation and is also compatible with B-Tech's professional pole and collar system for pole mounted installs if required.

## FEATURES

- Perfect solution for mounting screens into a recessed wall
- Push to open / push to close system provides quick and easy service access
- Suitable for landscape or portrait screen mounting
- Suitable for both wall or pole mounting
- Keyhole mounting for quick and easy installation
- Levelling screws allow adjustment of screen height
- Integrated locking mechanism prevents accidental pop-out of mount
- Integrated cable management
- 'Hook-on' installation with all mounting hardware included