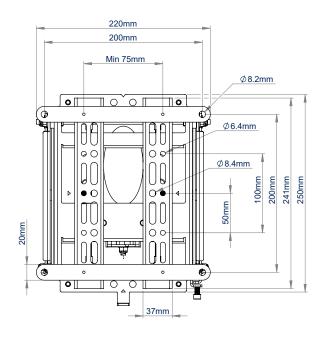

| SPECIFICATION            |                         |
|--------------------------|-------------------------|
| Recommended screen size  | up to <b>42"</b>        |
| Max load                 | 25kg                    |
| VESA® compatibility      | 75 x 75 up to 200 x 200 |
| Flat to wall depth       | 58mm                    |
| Popped out depth         | 175mm                   |
| Screen height adjustment | +12mm                   |
| Colour                   | Black                   |