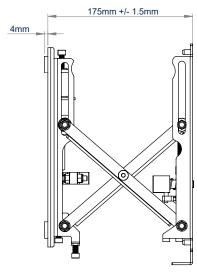

| SPECIFICATION            |                         |
|--------------------------|-------------------------|
| Recommended screen size  | up to <b>42"</b>        |
| Max load                 | 25kg                    |
| VESA® compatibility      | 75 x 75 up to 200 x 200 |
| Flat to wall depth       | 58mm                    |
| Popped out depth         | 175mm                   |
| Screen height adjustment | +12mm                   |
| Colour                   | Black                   |

Also suitable for portrait screen mounting

SIDE VIEW EXTENDED