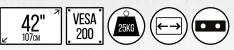

| SPECIFICATION            |                         |
|--------------------------|-------------------------|
| Recommended screen size  | up to <b>42"</b>        |
| Max load                 | 25kg                    |
| VESA® compatibility      | 75 x 75 up to 200 x 200 |
| Flat to wall depth       | 58mm                    |
| Popped out depth         | 175mm                   |
| Screen height adjustment | +12mm                   |
| Colour                   | Black                   |