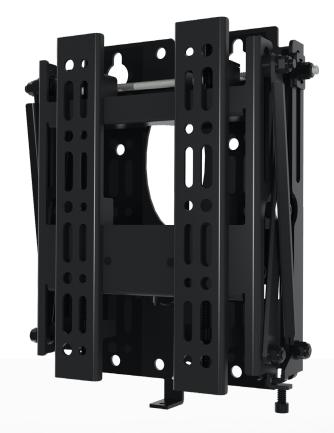

## **BT8308** POP-OUT FLAT SCREEN WALL MOUNT

The BT8308 is designed for the installation of small to medium flat screens into recessed walls. The pop-out mechanism allows for a neat and tidy, flush to the wall installation, while still allowing access to the rear of the screen for easy installation and service access. BT8308 also allows screens to be mounted in landscape or portrait orientation and is also compatible with B-Tech's professional pole and collar system for pole mounted installs if required.

## FEATURES

- Perfect solution for mounting screens into a recessed wall
- Push to open / push to close system provides quick and easy service access
- Suitable for landscape or portrait screen mounting
- Suitable for both wall or pole mounting
- Keyhole mounting for quick and easy installation
- Levelling screws allow adjustment of screen height
- Integrated locking mechanism prevents accidental pop-out of mount
- Integrated cable management
- 'Hook-on' installation with all mounting hardware included

Perfect solution for mounting screens into a recessed wall

Push to open / push to close system provides quick and easy service access

Compatible with B-Tech's professional pole and collar system for pole mounting